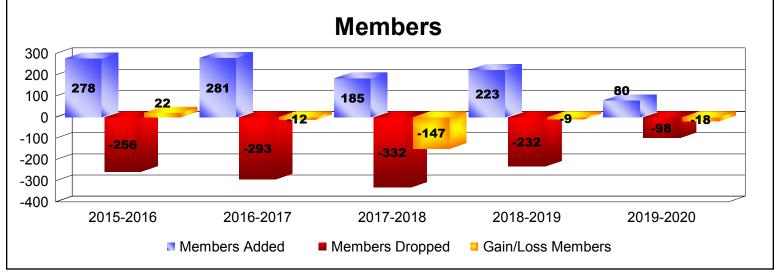

District 50 As of December 2019 Cumulative

| Year      | New<br>Clubs | Dropped<br>Clubs | Gain/<br>Loss<br>Clubs | New<br>Members | Charter<br>Members | Reinstate<br>Members | Transfer<br>Members | Total<br>Member<br>Added | Total<br>Members<br>Dropped | Gain/<br>Loss<br>Members |
|-----------|--------------|------------------|------------------------|----------------|--------------------|----------------------|---------------------|--------------------------|-----------------------------|--------------------------|
| 2015-2016 | 1            | 0                | 1                      | 212            | 47                 | 11                   | 8                   | 278                      | -256                        | 22                       |
| 2016-2017 | 1            | -1               | 0                      | 214            | 35                 | 27                   | 5                   | 281                      | -293                        | -12                      |
| 2017-2018 | 0            | -1               | -1                     | 150            | 2                  | 17                   | 16                  | 185                      | -332                        | -147                     |
| 2018-2019 | 1            | -1               | 0                      | 173            | 34                 | 7                    | 9                   | 223                      | -232                        | -9                       |
| 2019-2020 | 0            | -1               | -1                     | 63             | 3                  | 10                   | 4                   | 80                       | -98                         | -18                      |
| Average   | 1            | -1               | 0                      | 162            | 24                 | 14                   | 8                   | 209                      | -242                        | -33                      |