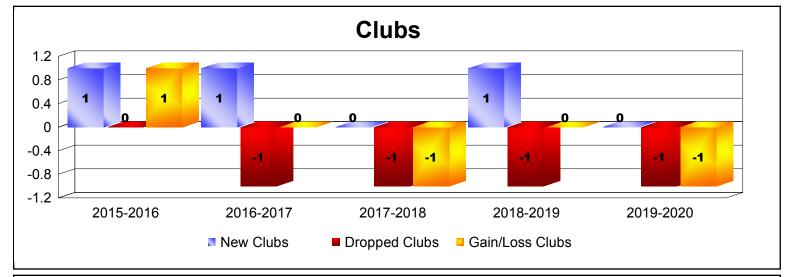

District 50 As of December 2019 Cumulative

| Year      | New<br>Clubs | Dropped<br>Clubs | Gain/<br>Loss<br>Clubs | New<br>Members | Charter<br>Members | Reinstate<br>Members | Transfer<br>Members | Total<br>Member<br>Added | Total<br>Members<br>Dropped | Gain/<br>Loss<br>Members |
|-----------|--------------|------------------|------------------------|----------------|--------------------|----------------------|---------------------|--------------------------|-----------------------------|--------------------------|
| 2015-2016 | 1            | 0                | 1                      | 212            | 47                 | 11                   | 8                   | 278                      | -256                        | 22                       |
| 2016-2017 | 1            | -1               | 0                      | 214            | 35                 | 27                   | 5                   | 281                      | -293                        | -12                      |
| 2017-2018 | 0            | -1               | -1                     | 150            | 2                  | 17                   | 16                  | 185                      | -332                        | -147                     |
| 2018-2019 | 1            | -1               | 0                      | 173            | 34                 | 7                    | 9                   | 223                      | -232                        | -9                       |
| 2019-2020 | 0            | -1               | -1                     | 63             | 3                  | 10                   | 4                   | 80                       | -98                         | -18                      |
| Average   | 1            | -1               | 0                      | 162            | 24                 | 14                   | 8                   | 209                      | -242                        | -33                      |